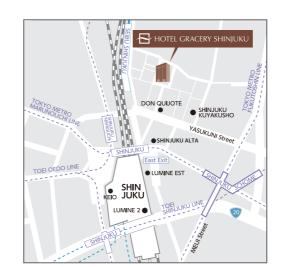

## ACCESS

# LOCATION

# Landmark in the center of Shinjuku's Kabukicho.

About a 5-min.walk from JR Shinjuku Station's East Exit.

Kabukicho's Landmark Tower is topped by a giant "Godzilla head".

Step inside this relaxing space where you forget the noise of Kabukicho.