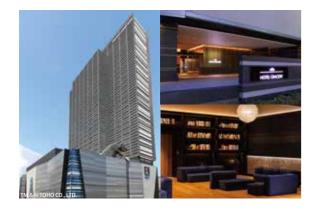

# Landmark in the center of Shinjuku's Kabukicho.

About a 5-min.walk from JR Shinjuku Station's East Exit.

Kabukicho's Landmark Tower is topped by a giant "Godzilla head".

Step inside this relaxing space where you forget the noise of Kabukicho.

Hotel lobby 8F

The high ceilings and spacious lobby will make you feel at home.

Lounge

#### GRACERY LOUNGE 8F

Spend a relaxing time amid the calm tones of the facility interior, under a concept of "spinning time elegantly."

[Opening hours] 10:00am~10:00pm (L.O. 9:30pm)