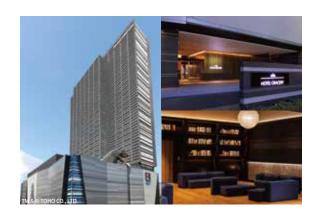

## Landmark in the center of Shinjuku's Kabukicho.

About a 5-min.walk from JR Shinjuku Station's East Exit.

Kabukicho's Landmark Tower is topped by a giant "Godzilla head".

Step inside this relaxing space where you forget the noise of Kabukicho.

\*Some services are temporarily suspended. Please check with the front desk for more information.

Hotel lobby 8F

The high ceilings and spacious lobby will make you feel at home.

Lobby lounge