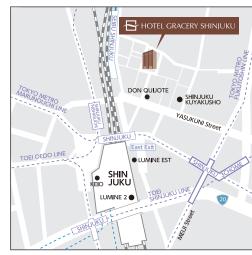

kabuki-cho1-19-1,Shinjuku-ku,TOKYO 160-8466 TEL:03-6833-1111 FAX:03-6833-1701 (RESERVATION)TEL:03-6833-2489

shinjuku.gracery.com

■About 5 minutes from JR Shinjuku station ∕ About 3 minutes from Seibu-Shinjuku station